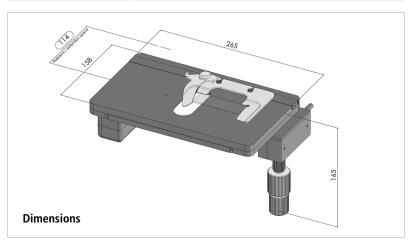

# Motorized Microscope Stage EK 14 mot for Meiji MT4000-MT8500

| Specifications     |                                             |
|--------------------|---------------------------------------------|
| Travel range       | 75 × 30 mm                                  |
| Travel speed       | max. 120 mm/s                               |
| Repeatability      | < 5 μm (unidirectional)¹                    |
| Accuracy           | ±20 μm¹                                     |
| Orthogonality      | < 10 arcsec                                 |
| Motor type         | 2-phase stepper motor                       |
| Drive              | rack – pinion                               |
| Limit switches     | integrated Hall sensors                     |
| Material / surface | aluminium / anodic coating, black lacquered |
| Worktop            | wear-free CERASIST® coating                 |
| Weight             | approx. 2.5 kg                              |