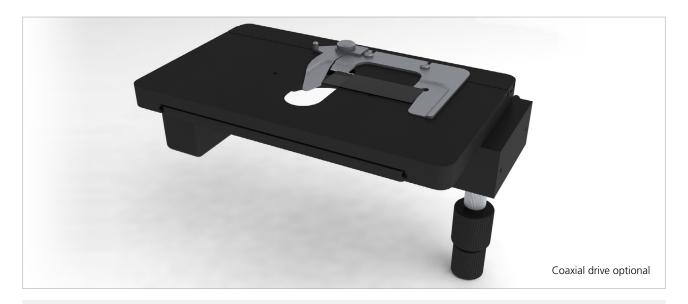

# Motorized Microscope Stage EK 14 mot for Meiji MT4000-MT8500

| Specifications     |                                             |
|--------------------|---------------------------------------------|
| Travel range       | 75 × 30 mm                                  |
| Travel speed       | max. 120 mm/s                               |
| Repeatability      | < 5 μm (unidirectional)¹                    |
| Accuracy           | ±20 μm¹                                     |
| Orthogonality      | < 10 arcsec                                 |
| Motor type         | 2-phase stepper motor                       |
| Drive              | rack – pinion                               |
| Limit switches     | integrated Hall sensors                     |
| Material / surface | aluminium / anodic coating, black lacquered |
| Worktop            | wear-free CERASIST® coating                 |
| Weight             | approx. 2.5 kg                              |

#### **Product Features**

- CERASIST® coating, free of wear
- travel range limitation by integrated Hall sensors
- optionally integrable coaxial drive for ergonomical handling (adjustable in height and friction)
- suitable for transmitted and reflected light applications