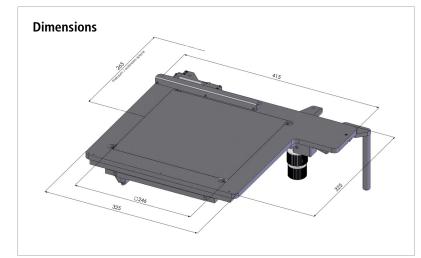

# Specifications

| Measuring range | 200 × 200 mm (8" × 8")                                         |
|-----------------|----------------------------------------------------------------|
| Accuracy        | ±1 μm                                                          |
| Resolution      | 0.05 µm (smallest step size)                                   |
| Drive           | coaxial drive, rack and pinion with patented coarse adjustment |
| Material        | aluminium                                                      |
| Surface         | anodic coating,<br>black lacquered                             |
| Load capacity   | 3.0 kg                                                         |
| Weight          | 7.8 kg                                                         |
|                 |                                                                |