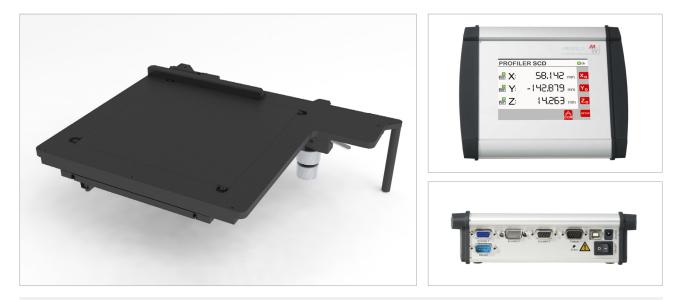

# Manual Measuring Stage MTM 200 $\times$ 200 MR with Integrated Measuring System

### **Product Features**

- highest accuracy through integrated linear measuring systems
- for reflected and transmitted light applications
- equipped with patented coarse adjustment
- incl. digital readout unit PROFILER SCD

### Accessories

Metal plate (included in delivery) Order No.: 00-24-801-0011

Digital readout unit PROFILER SCD (included in delivery) Order No.: 00-76-900-4830

For further accessories please visit: <u>www.marzhauser.com</u>