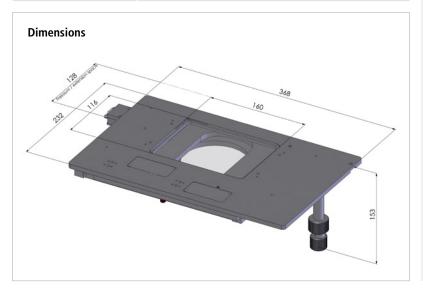

# Manual Measuring Stage MTM 105 $\times$ 105 MR with Integrated Measuring System

| Specifications  |                                                                            |
|-----------------|----------------------------------------------------------------------------|
| Measuring range | reflected light: $105 \times 105$ mm transmitted light: $105 \times 85$ mm |
| Accuracy        | ±1 μm                                                                      |
| Resolution      | 0.05 μm (smallest step size)                                               |
| Drive           | rack/pinion                                                                |
| Material        | aluminium                                                                  |
| Surface         | anodic coating, black lacquered                                            |
| Load capacity   | 2.5 kg                                                                     |
| Weight          | appox. 4.0 kg                                                              |

## **Accessories**

Glass plate (included in delivery)

Order No.: 00-24-427-0810

Digital readout unit PROFILER SCD

(included in delivery) Order No.: 00-76-900-4830

Various stage inserts

with dimensions 160 x 116 mm