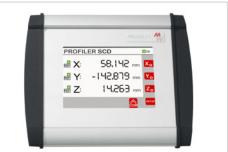

#### **Product Features**

- highest accuracy through integrated linear measurig systems
- for reflected and transmitted light applications
- incl. digital readout unit PROFILER SCD

## **Accessories**

Glass plate (included in delivery)

Order No.: 00-24-427-0810

Digital readout unit PROFILER SCD

(included in delivery) Order No.: 00-76-900-4830

Various stage inserts

with dimensions 160 x 116 mm