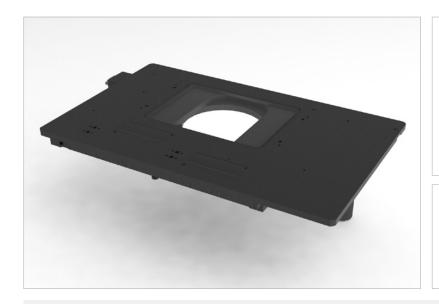

# Manual Measuring Stage MTM 105 $\times$ 105 MR with Integrated Measuring System

| Specifications  |                                                                            |
|-----------------|----------------------------------------------------------------------------|
| Measuring range | reflected light: $105 \times 105$ mm transmitted light: $105 \times 85$ mm |
| Accuracy        | ±1 μm                                                                      |
| Resolution      | 0.05 μm (smallest step size)                                               |
| Drive           | rack/pinion                                                                |
| Material        | aluminium                                                                  |
| Surface         | anodic coating, black lacquered                                            |
| Load capacity   | 2.5 kg                                                                     |
| Weight          | appox. 4.0 kg                                                              |

#### **Product Features**

- highest accuracy through integrated linear measurig systems
- for reflected and transmitted light applications
- incl. digital readout unit PROFILER SCD