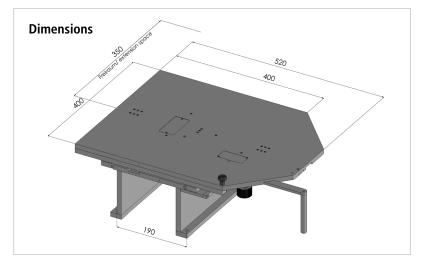

# Manual Measuring Stage MTM 300 × 300 MR

with Integrated Measuring System

| Specifications  |                                                                  |
|-----------------|------------------------------------------------------------------|
| Measuring range | 300 × 300 mm (12" × 12")                                         |
| Accuracy        | ±5 μm                                                            |
| Resolution      | 0.05 μm (smallest step size)                                     |
| Drive           | coaxial drive / rack — pinion<br>with patented coarse adjustment |
| Material        | aluminium                                                        |
| Surface         | anodic coating, black lacquered                                  |
| Load capacity   | 5.0 kg                                                           |
| Weight          | 18.6 kg                                                          |