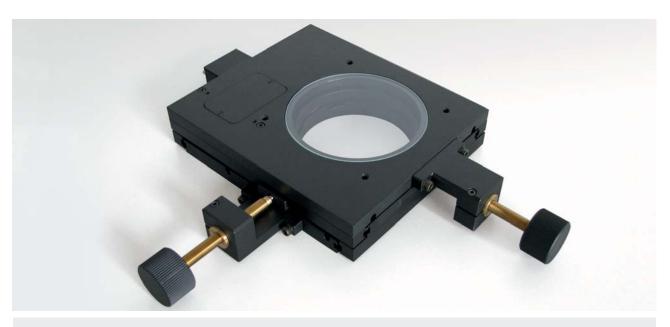

# Manual Measuring Stage MT 50 x 50 MR with Integrated Measuring System

Measuring range: 50 x 50 mm (2" x 2")

Accuracy: absolut accuracy in µm:

measuring length / 40 +2,5

Resolution:  $< 0.05 \mu m$ 

Material: aluminium

Surface: anodic coating, black lacquered

Weight: 1.4 kg
Load capacity: 5 kg

### **Product Features**

- with integrated measuring system
- for reflected and transmitted light applications